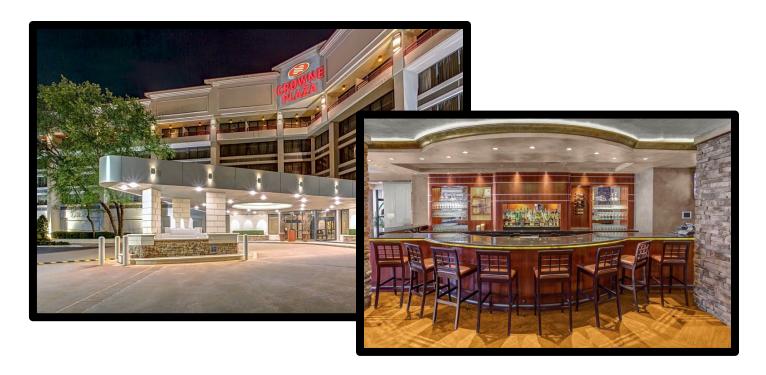

## **Crowne Plaza**

The Crowne Plaza Executive Center is located in the heart of Baton Rouge, Louisiana. Only a few miles from Baton Rouge Metropolitan Airport (BTR) and 65 miles from New Orleans' International Airport (MSY).

Their pet-friendly accommodations offer complimentary Wi-Fi, 3,000-sq-ft fitness center, outdoor pool, onsite restaurant and lounge, free parking, ADA accessible amenities including all outdoor areas and pet relief areas, and close proximity to restaurants, shopping, and other conveniences.

Crowne Plaza Executive Center 4728 Constitution Avenue Baton Rouge, Louisiana 70808 225-925-2244 https://www.crownebaton.com

Please note that the online rate of \$99 can be achieved by completing the following steps: